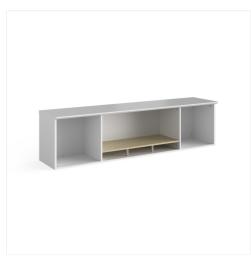

# Resi® Hutch

#### Model # RESH72

### **FEATURES**

- Features designer white and maple laminate that complements the entire Resi furniture line.
- Hutch measures 72" wide with ample storage space for personal items and office essentials.
- Wall-mounted for secure storage. Wall mounting hardware not included.
- Available with laminate doors (RESHDRKTWH) or glass doors (RESHGDRKTWH) to conceal personal items. Door Kits sold separately.
- Ships knocked-down for quick ship delivery.

# WEIGHTS & DIMENSIONS

Depth: 16.75"Height: 18.5"Width: 72"Weight: 92.2lbs